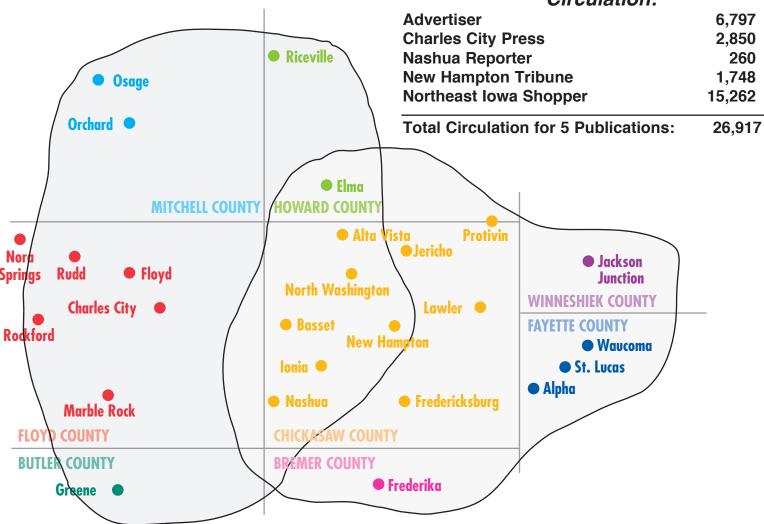

#### Circulation:

| Zip CodeTown      |                  |                       |
|-------------------|------------------|-----------------------|
| 50616Charles City | 50628 Elm        | a 50630Fredericksburg |
| 50435Floyd        | 50461Osag        | e 52154Lawler         |
| 50471Rudo         | 50466Ricevill    | e 52163 Protovin      |
| 50468Rockford     | 50460 Orchar     | d 50631Frederika      |
| 50653 Marble Rock | 50603 Alta Vist  | a 52166St. Lucas      |
| 50658Nashua       | 50645loni        | a 52171Waucoma        |
| 50636 Greene      | 50659 New Hampto | n 50674Sumner         |